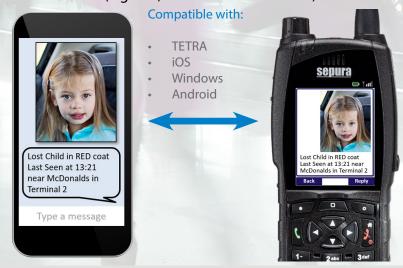

## **Sepura Smart Chat**

#### Secure messaging platform

- Securely sends pictures and text messages across TETRA radios and broadband / LTE devices (e.g. smartphones, tablets, laptops and servers)
- Improves safety and efficiency through faster communications
- Connects field forces and control rooms at all stages of TETRA/LTE transition
- For TETRA and broadband devices (e.g. iOS, Android and Windows)