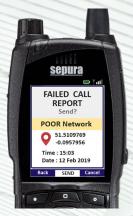

## **Failed Call Reporter**

#### **Identify network dead spots**

- Automatically record the location of dropped call incidents
- Sends a report detailing the radio ID, signal strength, time stamp and GPS location
- Sends report of a 'near miss' at the press of a button