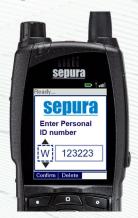

# **Radio Asset Logger**

#### Simply log radio by user

- Reduces financial and security losses
- Simplifies management of pool radios
- Simple, quick ID entry at radio 'power on'
- Radio sends data to update asset register