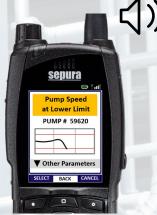

### **Telemetry Monitor**

#### **Track equipment status**

- Sends alerts from equipment including environmental monitors, process equipment, and entry/exit alarms
- TETRA network allows telemetry in remote areas
- Can monitor and control