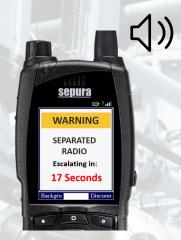

#### **Lost Radio Alerter**

#### Never lose your radio again

- Radio emits loud audible alert after separation
- If alert is not cancelled, escalated alert sent to colleague, team leader and/ or control room with time & GPS data
- Reduces equipment costs