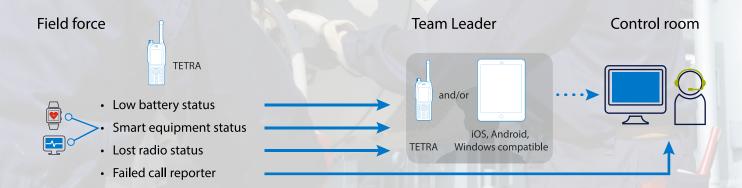

## **Team Leader App**

Monitor the critical status alerts of individuals in your team & coordinate support to optimise team safety and performance. Available as an AppSPACE Radio App or Broadband / LTE Device App.