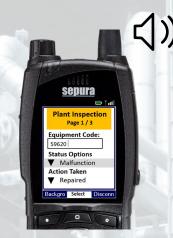

#### **Field Reporting**

### File reports on the go

- Efficiently sends inspection reports to a central database
- Quick and simple data input eliminates paper forms & administration
- For TETRA radios & mobile broadband devices